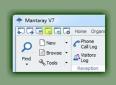

# THE DRAG AND GROP TOOL BOX WILL APPEAR

IN ORDER TO ADD A DOCUMENT TO MANTARAY, JUST DRAG AND DROP A SELECTED DOCUMENT INTO A WHITE SQUARE AREA AND IT WILL BE SAVED. YOU CAN DO THE SAME WITH THE DATA FROM OUTLOOK LIKE CONTACT, TASKS, EMAILS AND APPOINTMENTS.

TO SEE WHAT KIND OF RECORDS YOU CAN CREATE, CLICK ON "NEW" BUTTON.

FOR A SPECIFIC DATA BROWSE, CLICK ON "BROWSE" BUTTON.

SO, IT'S QUITE A BIG RANGE OF FUNCTIONS YOU CAN USE WITHOUT EVEN RUNNING MANTARAY APPLICATION ON THE BACKGROUND.